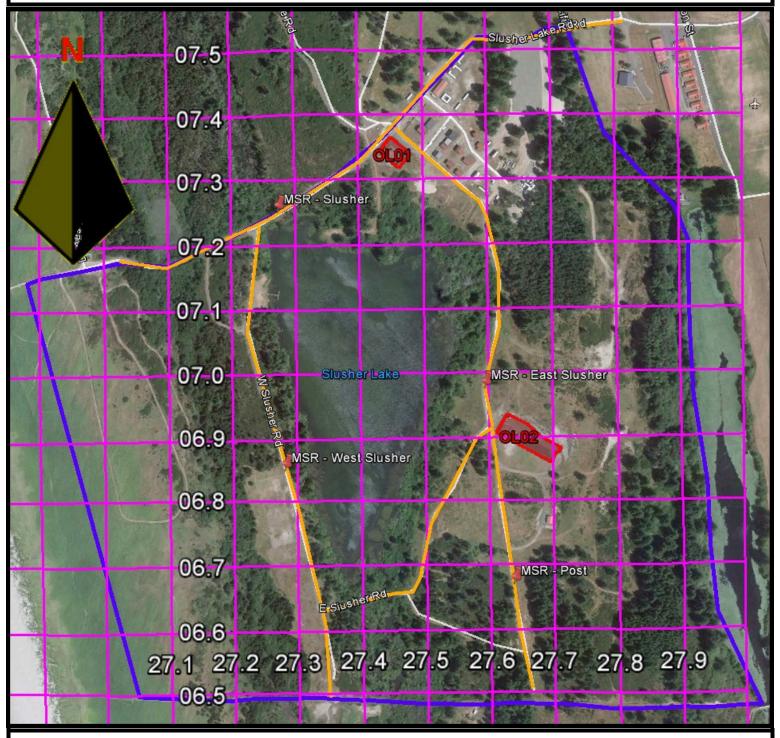

## Camp Rilea Field Map - TA01 and TA02

Map is MGRS 100 meter grid. When calling coordinates, we need a 10 meter resolution. Example 27.72 by 06.68.

Two OFF Limits Zones are marked in RED (OL01 & OL02). Do not cross the barricades into these areas! Field boundary is marked in purple. When a boundary falls on a road, the road is in bounds, don't step off the road out of bounds.

Two OFF Limits Zones are marked in RED (OL01 & OL02). Do not cross the barricades into these areas!

Some buildings will be locked do not enter. Doors and windows of buildings/connex boxes can NOT be manipulated (if open, leave open, if closed leave closed)

Field boundary is marked in purple. When a boundary is on a road, the road is in bounds, don't step off the road out of bounds.