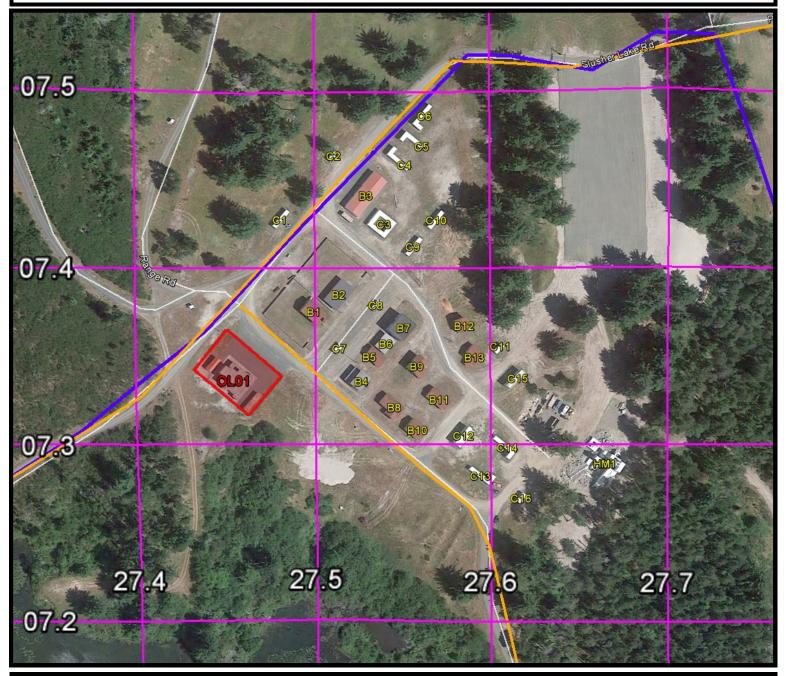

## Camp Rilea Field Map - MOUT Detail

Map is MGRS 100 meter grid. When calling coordinates, we need a 10 meter resolution (Building B2 is located at 27.51 by 07.38). When in the MOUT please use building/connox box ID

Two OFF Limits Zones are marked in RED (OL01 & OL02). Do not cross the barricades into these areas!

Some buildings will be locked do not enter. Doors and windows of buildings/connex boxes can NOT be manipulated (if open, leave open, if closed leave closed)

Field boundary is marked in purple. When a boundary is on a road, the road is in bounds, don't step off the road out of bounds.